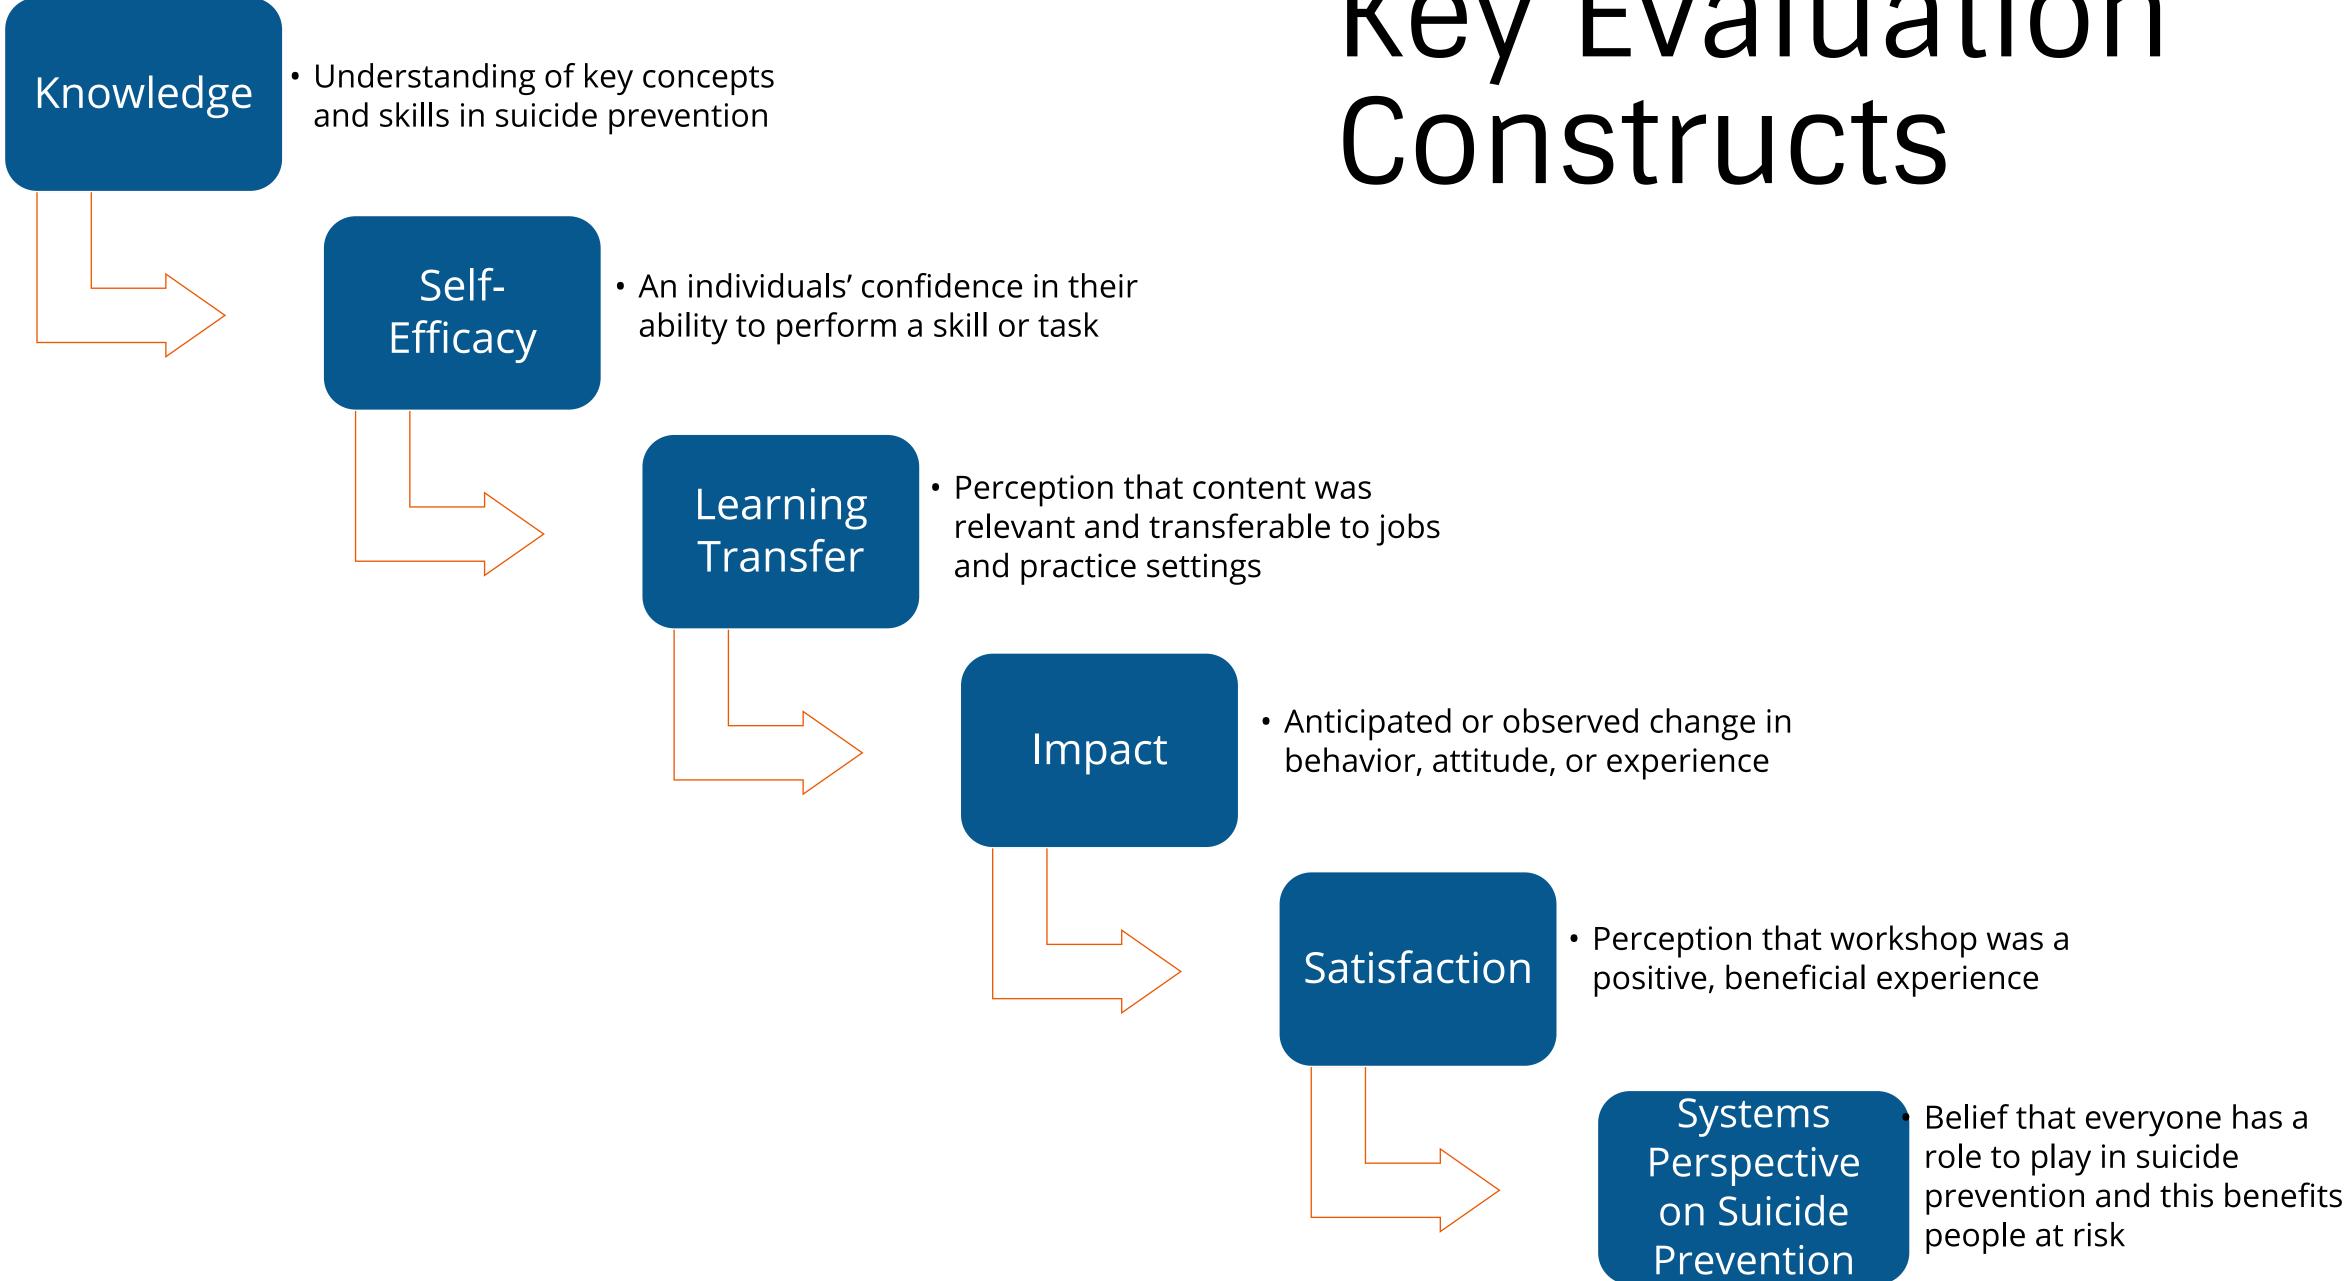

## How do we measure impact? **Pre- and Post-Evaluations**

Encourage participants to complete the pre- and post-evaluation so that we can measure impact in your workforce.

- Completion rates
- Changes in knowledge, self-efficacy, systems perspectives in suicide prevention
- Learning Transfer
- Impact
- Satisfaction

#### /orkshop

- dge Check
- Efficacy
- ective on Suicide vention
- faction
- g Transfer
- to use, takeaways)

When participants complete the pre- and post-evaluation, we can report changes in knowledge, self-efficacy, and systems/organizational perspectives on suicide prevention.